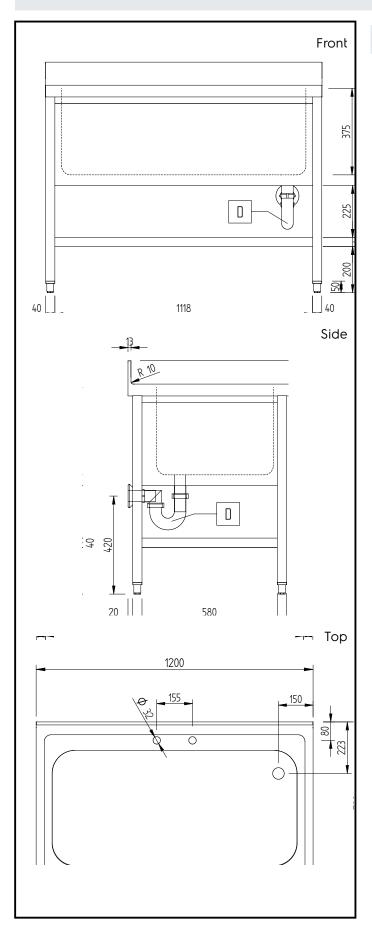

# **Key Information:**

External dimensions, Width:

134121 (LSGVLP1201)

External dimensions, Depth: 700 mm

External dimensions, Height: 1000 mm

Upstand Dimensions, Height: 13 mm

Upstand Dimensions, Radius: R=10

Bowls number 1

Bowl dimensions 1060x500xH350

Worktop thickness: 50 mm Net weight: 34 kg

> PLUS - Static Preparation 1200 mm Soaking Sink with 1 Bowl with Shelf