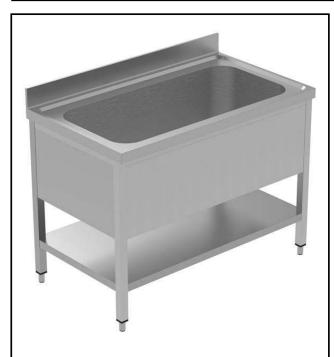

Soaking Sink Unit with 1 bowl and lower shelf, 1200mm

#### Item No.

Enhanced stability and solid construction thanks to the welded frame and legs. The 50mm high worktop in 304 AISI stainless steel, with Scotch Brite finishing 10/10 mm in thickness, has antidrip edges, welded corners and overflow rim along the top. Welded and polish sink bowl in 304 AISI stainless steel supplied with overflow pipe and 2" drain hole. Upstand h=100mm with 10mm radius corner covered on the back with AISI 304 stainless steel spot welded profile. Square section legs and height adjustable feet (-20 +30 mm) in 304 AISI stainless steel. 40 mm-thick lower welded shelf in AISI 304 stainless steel slots easily into place at a height of 200 mm from the floor (compulsory toinstall the chest of drawers). Square section legs and height adjustable feet (-20 +30 mm) in 304 AISI stainless steel.

#### Construction

- Welded frame and legs.
- Worktop with 50mm high profile, is in stainless steel Scotch Brite finishing, 10/10 in thickness with anti-drip edges and welded corners and overflow rim along the top.
- Sink bowl is sound-deadened, in polish stainless steel overflow pipe and 2" drain hole.
- Drainers are sound-deadened with stainless steel reinforcement bars.
- Upstand back completely covered with Stainless Steel welded profile.
- Square section legs (40x40mm, 10/10 in thickness) and height-adjustable feet (-20/+30mm).
- Lower shelf has 40mm high profile, is 8/10 in thickness with upturned edges and bar reinforcement welded to legs for further structure reinforcement.
- Accessories:-set of castors as alternative to the feet, can be fitted as optional.
- Constructed entirely in 304 AISI stainless steel.

Bowls number 1

Bowl dimensions 1060x500xH350

Worktop thickness: 50 mm Net weight: 34 kg

> PLUS - Static Preparation 1200 mm Soaking Sink with 1 Bowl with Shelf